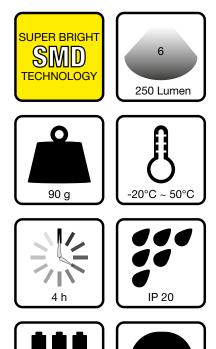

### **Properties:**

- Metal reinforced structure
- Rotary magnetic clasp
- Ingress Protection: IP20
- Weight: 90 g
- Power source: 3x AAA battery / battery life up to 4 hours

#### **Applications:**

**INSPECTION LAMP** is designed for maintenance and service work. It includes six powerful SMD diodes emitting white light at a temperature of up to 7500 K and luminous flux of 250 lumens. The lamp has a rotary clasp for the optimal light positioning. A built-in magnet in the center of the magnet allows you to pull up small metal objects or attach the lamp to a metal surface.