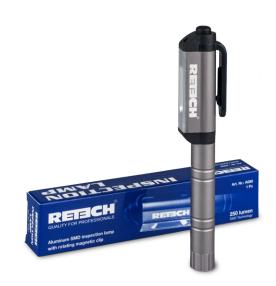

# **Inspection Lamp**

## Professional compact lamp.

38 N

3x HD AAA

### **Properties:**

- Metal reinforced structure
- Rotary magnetic clasp
- Ingress Protection: IP20
- Weight: 90 g
- Power source: 3x AAA battery / battery life up to 4 hours

#### **Applications:**

**INSPECTION LAMP** is designed for maintenance and service work. It includes six powerful SMD diodes emitting white light at a temperature of up to 7500 K and luminous flux of 250 lumens. The lamp has a rotary clasp for the optimal light positioning. A built-in magnet in the center of the magnet allows you to pull up small metal objects or attach the lamp to a metal surface.

#### Order codes:

| Name            | Storage code | Package | Volume / Size | Order number |
|-----------------|--------------|---------|---------------|--------------|
| Inspection Lamp | A080         | Box     | 1 pc          | A080         |